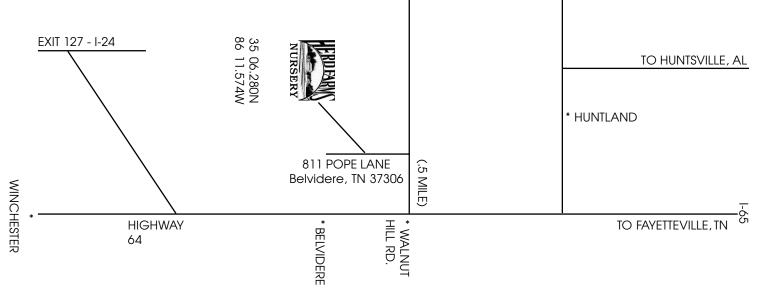

811 Pope Lane • Belvidere, TN 37306 • Phone: (931) 308-9352 E-mail: herdfarms@gmail.com

Herd Farms Nursery 811 Pope Lane Belvidere, TN 37306